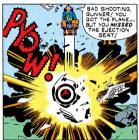

## FOES!

INSIGES HAVE PLACED MAN MINUTES AWAY FROM ANY POINT ON EARTH ... WITH DISTANCE ANNIHILATED. THE PERIL OF TOTAL WAR CAN BE FOUGHT AS SWIFTLY AS IT APPEARS.... OWAC MANEULERS HIS "CAPSULE-PLAVE INTO A STEEP DIVE FROM THE STRATOSPHERE AND BEGINS HIS GLIDE ACROSS ENDER.... CAN ONE MAN STOP A BRIGAND ARMY FROM ITS GOAL OF CONQUEST? A HUNDRED THOUSAND GUIS WAIT WITH ONE ANSWER....